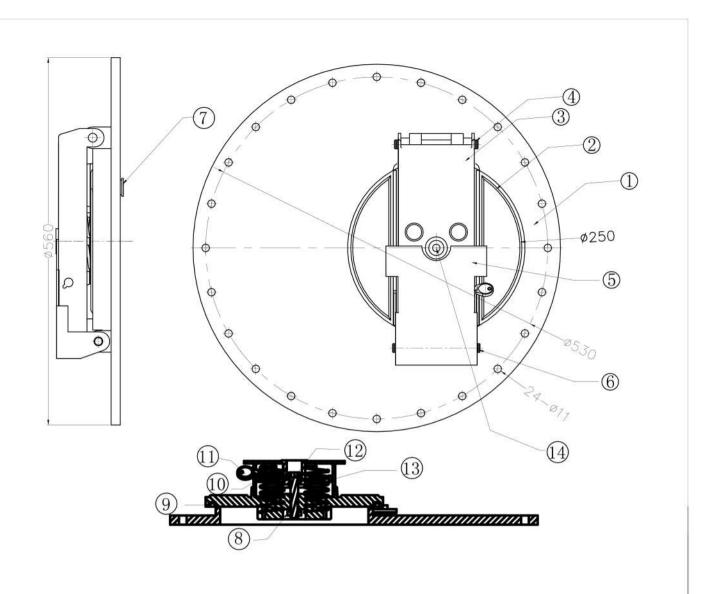

| Category | Material Number | Description                  | Quantity | Category | Material Number | Description                | Category |
|----------|-----------------|------------------------------|----------|----------|-----------------|----------------------------|----------|
| 1        | ADR-560B-01     | Manway cover main valve body | 1        | 8        | SJLM-12S        | Lock Nuts                  | 1        |
| 2        | ADR-560B-02     | Manway cover small cover     | 1        | 9        | YF-250          | Sealing Ring               | 1        |
| 3        | YB-В            | Large pressure plate         | 1        | 10       | DRK-SH          | Lock Box                   | 1        |
| 4        | CY-14140        | Long shaft                   | 1        | 11       | DRK-YS          | Key                        | 2        |
| 5        | YB-S            | Small lever                  | 1        | 12       | NLJ-12012       | Bolt                       | 1        |
| 6        | CY-14132        | Short shaft                  | 1        | 13       | DRK-TH          | Spring                     | 4        |
| 7        | DHX-1           | Breathing valve              | 1        | 14       | DRK-SLG         | Sealing Cap                | 1        |
|          |                 | Cassification                |          |          | Matariala       | Heat Tasatasant Confess to | -4       |

Technical
Requirements:
1. Unlabeled
chamfer CO.5

|             | Spec |            | Materials     | Heat Treatment |         | Surface treatment |  |
|-------------|------|------------|---------------|----------------|---------|-------------------|--|
|             | ADI  |            | Aluminum      |                |         | Anodized          |  |
| Date        |      | Ratio      | Weight        | Quantity       | Name    | Manhole Cover     |  |
| 2024. 2. 20 |      | 1:1        |               | 1              | ivallie |                   |  |
| Head        |      | Validation | Modification  | Drawing        | Drawing | ADR-560B-00       |  |
|             |      |            |               | Ji Zhongyuan   | number  | ADK-900D-00       |  |
| View        | A -  | Drawing    | Total 1Page 1 |                |         |                   |  |
|             |      | marking    |               | DESEINOR       |         |                   |  |