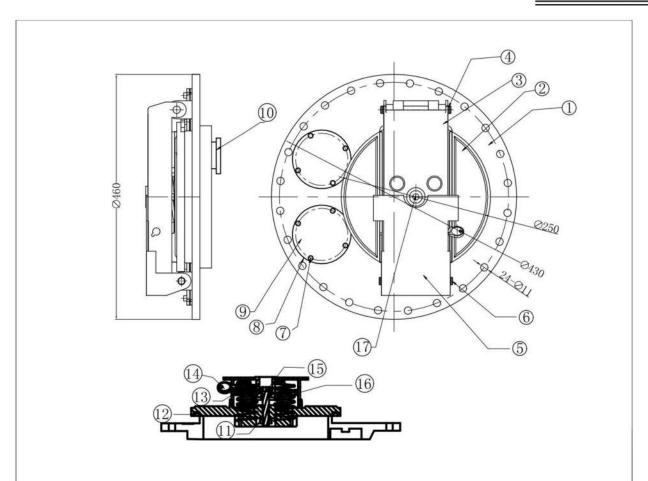

## DESEINOR

| Category | Material No  | Description                 | Quantity | Category | Material No | Description     | Category |
|----------|--------------|-----------------------------|----------|----------|-------------|-----------------|----------|
| 1        | DRK-L460A-01 | Manway cover<br>main body   | 1        | 10       | DHX-1       | Breathing valve | 1        |
| 2        | DRK-L460A-02 | Manway cover<br>small cover | 1        | 11       | SJLM-12S    | Lock nut        | 1        |
| 3        | YB-B         | Large pressure plate        | 1        | 12       | YF-250      | Seals           | 1        |
| 4        | CY-14140     | Long shaft                  | 1        | 13       | DRK-SH      | Lock Box        | 1        |
| 5        | YB-S         | Small lever                 | 1        | 14       | DRK-YS      | Key             | 2        |
| 6        | CY-14132     | Short shaft                 | 1        | 15       | NLJ-12012   | Bolt            | 1        |
| 7        | NLS-620S     | Fastening screws            | 8        | 16       | DRK-TH      | Spring          | 4        |
| 8        | MFD-1103     | Gasket                      | 2        | 17       | DRK-SLG     | Sealing Cap     | 1        |
| 9        | YB1104       | Cover Plate                 | 2        |          |             |                 |          |

| 9             | YB1104 | C                              | over Plate | )          | 2 |        |           |                |         |                   |            |  |
|---------------|--------|--------------------------------|------------|------------|---|--------|-----------|----------------|---------|-------------------|------------|--|
| ,             |        | Specification                  |            |            |   |        | Materials | Heat Treatment |         | Surface treatment |            |  |
| Technical     |        | 460A                           |            |            |   |        |           | Aluminum       |         |                   | Anodized   |  |
|               |        | Date                           |            | Ratio      |   | Weight |           | Quantity       | Name    | Manhole cover     |            |  |
| Requirements. |        | 2024. 2. 20                    |            | 1:1        |   |        |           | 1              | iname   |                   |            |  |
| 1. Unlabeled  |        | Person in charge               |            | Validation |   | Modify |           | Drawing        | Drawing | DRK-460A-00       |            |  |
| chamfer CO.5  |        |                                |            |            |   |        |           | Ji Zhongyuan   | number  | 1.                | MA 400A 00 |  |
|               |        | View Drawing Total 1 page Page |            |            |   |        | DESEINOR  |                |         |                   |            |  |